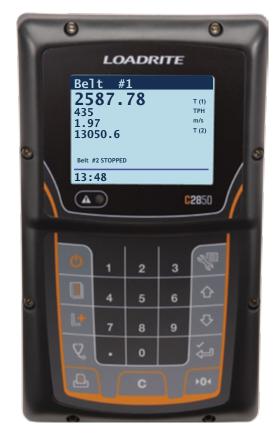

The integrator is a microprocessor, which processes the sensor signals from the load cells and the speed wheel into operating data for continuous weighing and flow measurement. It is modelled on the popular LOADRITE onboard scales keypad style. The alphanumeric display shows all the information needed without any key strokes. Backlit keys and screen enable operators to use the integrator in low light operations. The integrator can easily be mounted inside the control cabinet of mobile crusher, screen or stacker. The C2850 integrator and systems are easy to install, commission, operate and maintain. One integrator can monitor two different conveyor belts.

### **FEATURES**

- ► Total and rate display
- Dual conveyor weighing (two physical and one virtual display)
- ► Virtual conveyor display (eg scale 1 + scale 2 = virtual scale 3)
- Dual idler weighing
- Tracking of nine products
- ► Three totalizers per scale (day, week, month or shift, day, week etc)
- Data field
- Optional volumetric measurements display
- Auto zero function
- On-scale reporting (with optional printer)
- Alarm for diagnostic error