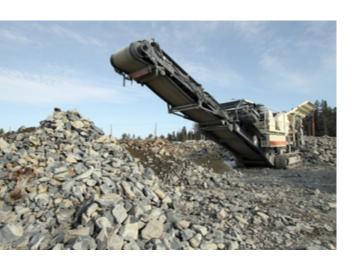

# **CONVEYOR BELT SCALES**

The Trimble® LOADRITE® C2850 is an advanced conveyor belt weighing system best suited for mobile plants like crushers, screens and stackers. It couples highly accurate weighing with modern data communication capabilities and superior information management solutions.