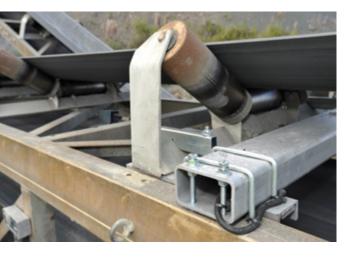

The C2850 systems are supplied with integrator, speed wheel, scale frame assembly and basic set of cables.

# LOADRITE C2850 CONVEYOR BELT SCALES

| System Components    |                                                                              |  |
|----------------------|------------------------------------------------------------------------------|--|
| Display              | C2850                                                                        |  |
| Speed sensor         | Speed wheel                                                                  |  |
| Load cells           | 250 kg                                                                       |  |
| Scale frame assembly | Two options (F1, F2)                                                         |  |
| Cables               | 1 m/3.3 ft power control cable,<br>10 m (33 ft) amplifier to indicator cable |  |